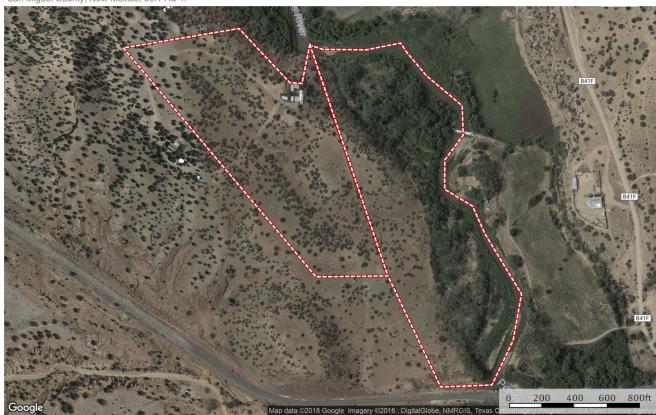

## PECOS RIVER RETREAT Price: \$650,000

Status: Sold

County: San Miguel

Nearest City: Ribera

Zip Code: 87560

Acres: 36

Price: \$650,000

GREG WALKER greg@riverranches.com 720-441-3131 Denver, CO

## **Property Highlights**

Architect designed and well constructed Northern New Mexico style compound on the Pecos River! This artistic retreat is perfectly sited on a hill overlooking the beautiful Pecos River Valley. 36 acres with 1/2 mile of riverfront and wonderful cottonwood bosque. The 1440 sq ft abobe main house, 1660 sq ft guest house/art studio and 400 sq ft office/library are arranged around a charming central courtyard. Commanding views from the two balconies and deck with improvements that blend in perfectly with the surroundings. Plaster walls, vaulted ceilings, stained concrete and wood flooring, custom cherry cabinets, imported tile, custom lighting, radiant floor heat, sauna and steam shower. Outdoor hot tub, landscaped gardens, and extensive water catchment system. Fish for trout or swim in the...

## **Pecos River Retreat**

San Miguel County, New Mexico, 36.1 AC +/-

Boundary

**Greg Walker and Robert Martin**P: (720) 441-3131 P: (505) 603-9140

www.RiverRanches.com Denver and Santa Fe