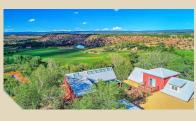

## **Property Highlights**

Architect designed and well constructed Northern New Mexico style compound on the Pecos River! This artistic retreat is perfectly sited on a hill overlooking the beautiful Pecos River Valley. 36 acres with 1/2 mile of riverfront and wonderful cottonwood bosque. The 1440 sq ft abobe main house, 1660 sq ft guest house/art studio and 400 sq ft office/library are arranged around a charming central courtyard. Commanding views from the two balconies and deck with improvements that blend in perfectly with the surroundings. Plaster walls, vaulted ceilings, stained concrete and wood flooring, custom cherry cabinets, imported tile, custom lighting, radiant floor heat, sauna and steam shower. Outdoor hot tub, landscaped gardens, and extensive water catchment system. Fish for trout or swim in the...