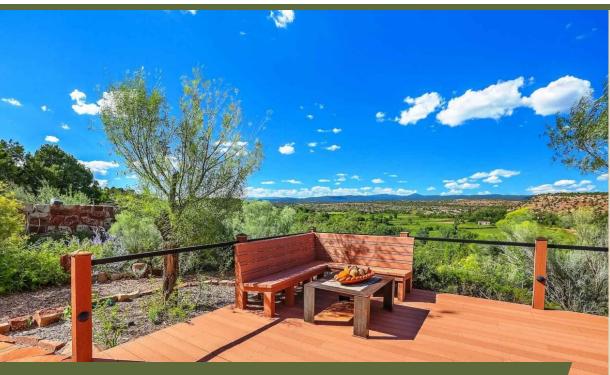

## **Property Highlights**

Architect designed and well constructed Northern New Mexico style compound on the Pecos River! This artistic retreat is perfectly sited on a hill overlooking the beautiful Pecos River Valley. 36 acres with 1/2 mile of riverfront and wonderful cottonwood bosque. The 1440 sq ft abobe main house, 1660 sq ft guest house/art studio and 400 sq ft office/library are arranged around a charming central courtyard. Commanding views from the two balconies and deck with improvements that blend in perfectly with the surroundings. Plaster walls, vaulted ceilings, stained concrete and wood flooring, custom cherry cabinets, imported tile, custom lighting, radiant floor heat, sauna and steam shower. Outdoor hot tub, landscaped gardens, and extensive water catchment system. Fish for trout or swim in the...